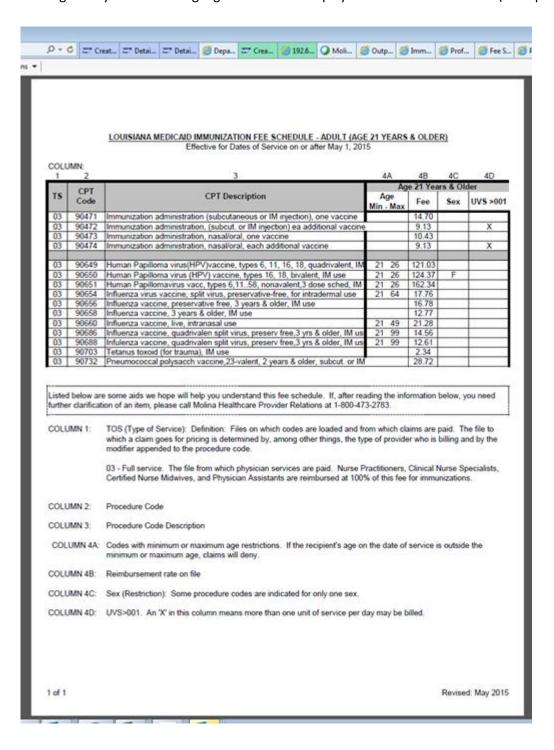

(Hover Over Message Pop-Up Text)

Additional dates that display once you click on "Select a Date".

Clicking on any of the blue highlighted links will display the chosen fee schedule (example below):