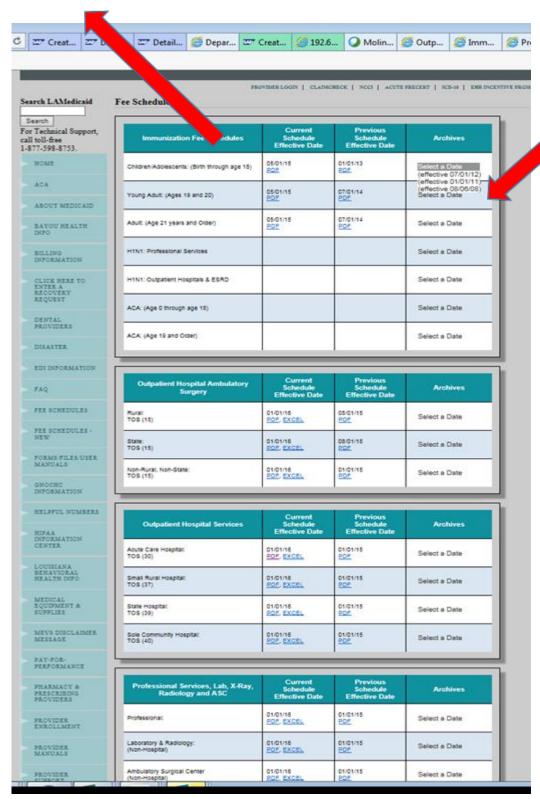

The fee schedules, found on the directory link, Fee Schedules - Newly added, incorporate the ability to 'hover over' the headers in each fee schedule to get information concerning the description of the fee schedule. The current and prior fee schedules will be presented on separate links on the main screen for each program and a drop-down link "Archives" will contain the older fee schedules.

## **EXAMPLE OF NEW SCREEN DISPLAYS:**

Click on the "Fee Schedules - New" link on the left side of the navigation bar:

The New Fee Schedule page has the following look with 'hover over' messages that display as pop-up text boxes which contain additional information about each type of fee schedule and additional dates that display once you click on "Select a Date" under the "Archives" column:

(Hover Over Message Pop-Up Text)

Additional dates that display once you click on "Select a Date".

Clicking on any of the blue highlighted links will display the chosen fee schedule (example below):